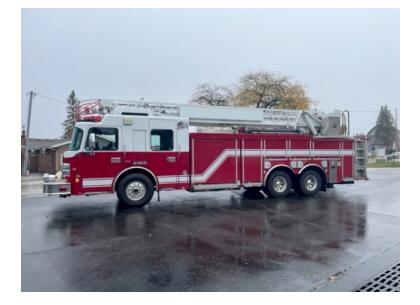

## 2009 Smeal 75' Aerial

- O 2009 Smeal 75' Aerial
- ${\rm O}$  Cummins ISL Engine
- O FoamPro Foam Proportioner
- O Aerial Hours: 174
- Additional equipment not included with purchase unless otherwise listed.
- O Smeal Chassis
- O Hale 1250 GPM Pump
- O 30 Gallon Foam Cell
- O Engine Hours: 3,988
- O GVWR: 69,500

## Contact Us

Office : 256.776.7786 Email : sales@firetruckmall.com Website: www.firetruckmall.com

15410 US Highway 231, Union Grove, AL 35175 Stock #: 16777 Price: \$325,000

Seating for 4; 3 SCBA seats
600 Gallon Tank
Mileage: 42,005
ROM cabinet doors
Powered LDH hose bed