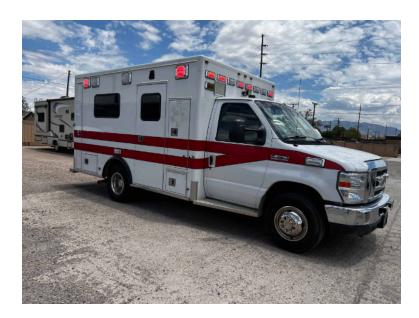

## 2012 Medtec Ford E350 Type 3 Ambulance

 2012 Medtec Ford E350 Type 3 Ambulance

Automatic Transmission

Air Conditioning

○ E350 Ford Chassis

- Additional equipment not included with purchase unless otherwise listed.
- ر Air horn

- Ford V-10 Gas Engine
- O Mileage: 149,620

Brindlee Mountain Fire Apparatus is one of the world's largest used fire truck sales and service companies. Based just outside of Huntsville, Alabama, the company has forty-five full-time personnel occupying over 12,000 square feet. Our mechanics, all of whom are EVT certified, perform pump tests, general repairs, preventative maintenance, and body, collision, and paint work on over 500 used fire trucks every year. Visit us online at www.firetruckmall.com