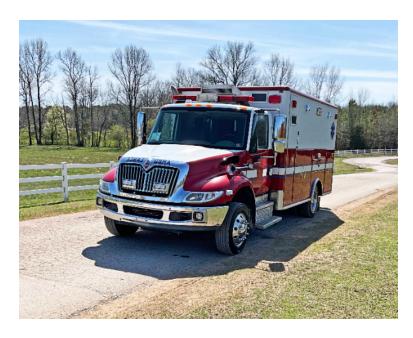

## 2013 Horton International Ambulance

○ 2013 Horton International Ambulance

O Navistar MaxxForce DT Diesel Engine

Air Conditioning

O Engine Hours: 7,610

O Length: 25'

O Wheelbase: 178"

O 4300 International Chassis

Allison 2200ev Automatic Transmission

Automatic Tire Chains

O Mileage: 143,840

O Height: Truck Height: 9'1"

O Seating for 2;

O

Backup Camera

 Additional equipment not included with purchase unless otherwise listed.

O GVWR: 21,000

Brindlee Mountain Fire Apparatus is one of the world's largest used fire truck sales and service companies. Based just outside of Huntsville, Alabama, the company has forty-five full-time personnel occupying over 12,000 square feet. Our mechanics, all of whom are EVT certified, perform pump tests, general repairs, preventative maintenance, and body, collision, and paint work on over 500 used fire trucks every year. Visit us online at www.firetruckmall.com