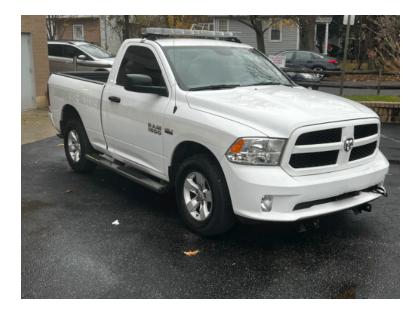

## 2019 Dodge Ram 4x4 Pick-up Command Unit

## Contact Us

Office : 256.776.7786 Email : sales@firetruckmall.com Website: www.firetruckmall.com

....

15410 US Highway 231, Union Grove, AL 35175 Stock #: 17918 Price: \$30,000

- O 2019 Dodge Ram 4x4 Pick-up Command Unit
- Automatic Transmission
- Additional equipment not included with purchase unless otherwise listed.

○ Ram 2D 4x4 Dodge Chassis

O Mileage: 15,169

Air Conditioning

O Class Tow Hitch

**Power Windows** 

Power Locks

Power Steering

**Power Brakes** 

Tilt/Cruise

AM /FM / Satellite

Has radio harness and antennas in it

Comes with Western 8' plow and set up

Truck is in Very good condition

Exterior- Paint is in very good condition- No dents, dings or rust and a few scratches

Interior- in good shape, no rips in seats or upholstery.

Undercarriage- some minor surface rust otherwise in very good condition

Tires- Good about 55%

Maintenance records available

Brindlee Mountain Fire Apparatus is one of the world's largest used fire truck sales and service companies. Based just outside of Huntsville, Alabama, the company has forty-five full-time personnel occupying over 12,000 square feet. Our mechanics, all of whom are EVT certified, perform pump tests, general repairs, preventative maintenance, and body, collision, and paint work on over 500 used fire trucks every year. Visit us online at www.firetruckmall.com