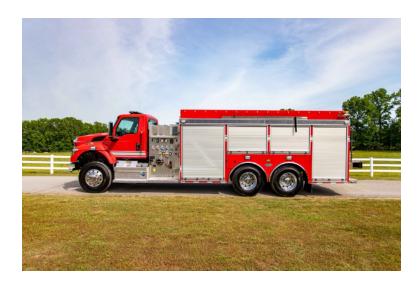

## 2025 Deep South International Tandem-Axle Commercial Tanker

 2025 Deep South International Tandem-Axle Commercial Tanker O International Chassis

NEW BUILD

O Hale 1500 GPM Side-Mount Pump

○ 2500 Gallon Tank