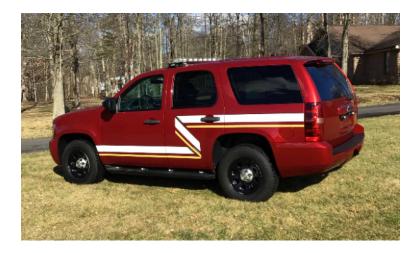

## 2013 Chevy Tahoe 4x4 Command Unit

- 2013 Chevy Tahoe 4x4 Command Unit
- 5.3L Gas Engine
- O Mileage: 50,669

- O Tahoe LS 4x4 Chevrolet Chassis
- O Automatic Transmission
- Additional equipment not included with purchase unless otherwise listed.