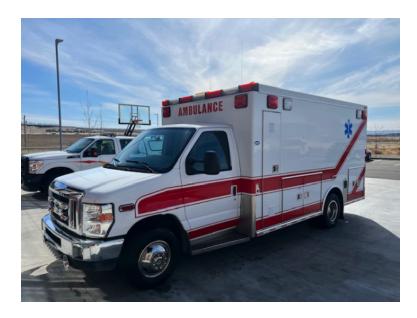

## 2010 Braun Ford E-Series Ambulance

- 2010 Braun Ford E-Series Ambulance
- Ford 6.0L Diesel Engine
- Air Conditioning
- Additional equipment not included with purchase unless otherwise listed.
- O E-Series Ford Chassis
- Automatic Transmission
- O Automatic Tire Chains
- O GVWR: 14,500

O Seating for 2;

0

O Mileage: 119,061

0

Stryker Powercot

Brindlee Mountain Fire Apparatus is one of the world's largest used fire truck sales and service companies. Based just outside of Huntsville, Alabama, the company has forty-five full-time personnel occupying over 12,000 square feet. Our mechanics, all of whom are EVT certified, perform pump tests, general repairs, preventative maintenance, and body, collision, and paint work on over 500 used fire trucks every year. Visit us online at www.firetruckmall.com